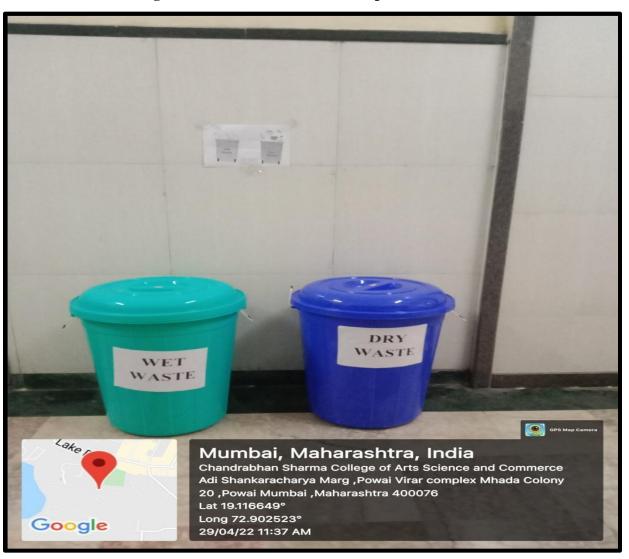

#### <u>Describe the facilities in the Institution for the management of the following types of</u> degradable and non-degradable waste

For Solid Waste Management different bins have been placed on different floor