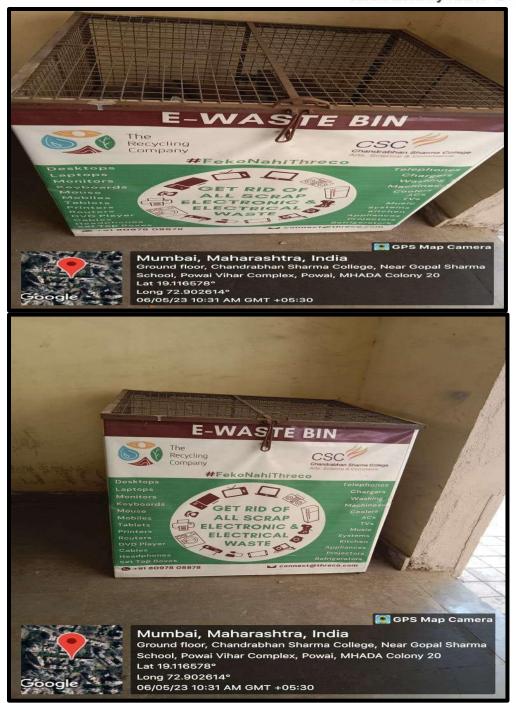

#### **E** – Waste Management

of Arts, Commerce & Science

(Hindi Linguistic Minority Institution)

(Affiliated to the University of Mumbai)
Accredited by NAAC 'B+'

of Arts, Commerce & Science

(Hindi Linguistic Minority Institution)