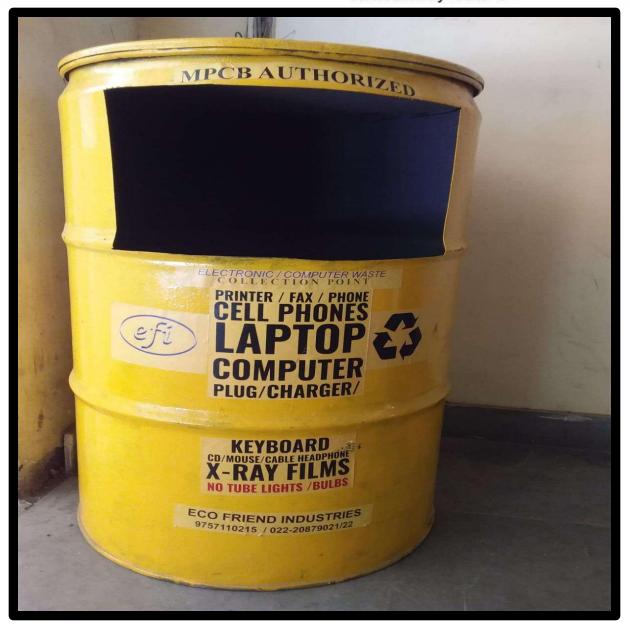

#### **E** – Waste Management

of Arts, Commerce & Science

(Hindi Linguistic Minority Institution)

(Affiliated to the University of Mumbai)
Accredited by NAAC 'B+'

of Arts, Commerce & Science

(Hindi Linguistic Minority Institution)