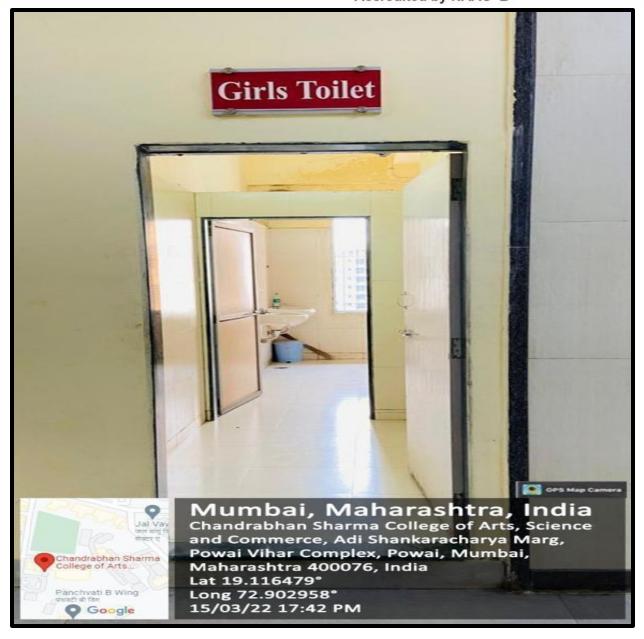

of Arts, Commerce & Science

(Hindi Linguistic Minority Institution)

(Affiliated to the University of Mumbai) Accredited by NAAC 'B+'

Separate bins are kept in the girl's washroom for disposing the sanitary napkins.